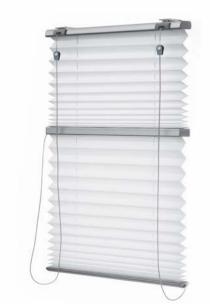

#### **Product information**

Verosol's Twin Pleated Blind is a versatile blind practical for both day and night time use. A two-in-one pleated blind offering privacy without losing your view. select a sheer fabric and enjoy your day time view, and a blockout fabric for room darkening and insulation at night. Simple and elegant, with a small stack height and short projection, giving you an uninterrupted view from your home or office window. Ideal for rooms requiring extra light control for video screens and audio visual presentations.