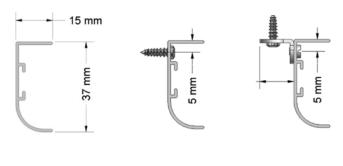

#### **Technical information**

| Product Code          | P72.0                                            |                                                             | P72.1                  |
|-----------------------|--------------------------------------------------|-------------------------------------------------------------|------------------------|
| Product Name          | Twin Pleated                                     |                                                             | Twin Pleated           |
| Operation             | Cord Operation                                   |                                                             | Profile Operation      |
| Dimensions            | Width *                                          | 300mm min - 2900mm max *                                    | 300mm min-1000mm max * |
|                       | Drop                                             | 200mm min - 3000mm max                                      | 400mm min-2000mm max   |
|                       | Cord Lock                                        | 2900mm maximum Width; 2700mm High                           | N/A                    |
|                       | Maximum Area                                     | 7m2                                                         | 2m2                    |
| Head Rail             | Material                                         | Extruded Aluminium Alloy- Asymetric Profile                 |                        |
|                       | Dimensions                                       | 33mm W x 20mm H                                             |                        |
| Bottom Rail           | Material                                         | Extruded Aluminium Alloy- Asymetric Profile                 |                        |
|                       | Dimensions                                       | 30mm W x 12mm H                                             |                        |
|                       | Colours                                          | RAL 9001,9004,9010,7016,1001,1019, Anodised                 |                        |
|                       | Paint                                            | Electrostatic Powdercoated and Baked                        |                        |
| Inner Rail            | Material                                         | UV Stabilised Acrylonitrile Butadiene Styrebe [ABS] Plastic |                        |
| End Caps              | Material                                         | UV Stabilised Polymer Acrylic                               |                        |
|                       | Colours                                          | Coordinated chosen from Grey, Black, Sandy Beige, White     |                        |
| Lift and Blind Cords  | Material                                         | Braided Polyester [minimum diameter: 2.2mm]                 |                        |
|                       | Colours                                          | Grey,Black,Sandy Beige,White                                |                        |
| Control Lock          | Material                                         | ULTEM / PPS-Fortran                                         |                        |
|                       | Туре                                             | Front Mounted                                               |                        |
|                       | Colour                                           | Grey with coordinated colour cap                            |                        |
| Cord Position         | Lift Cords 700 from edge ; Maximum spacing 500mm |                                                             |                        |
| Installation Brackets | Material                                         | Electro Plated Steel                                        |                        |
|                       | Operation                                        | Top or Face Fixing - concealed when installed               |                        |