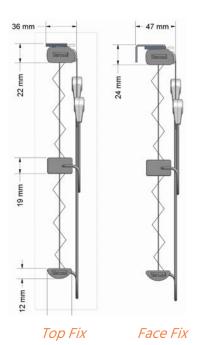

### **System diagrams**

**Guiding Channels** 

Screw Top Fix

Face Fix

Tape Top Fix

Face Fix

<sup>\*</sup> When the maximum fabric segment width of 2200mm is exceeded, blinds will have three equal segments with two overlaps in the blind. The maximum width of VeroCell fabric is 3000mm, the maximum drop of VeroCell fabric is 2700mm.