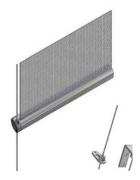

### Optional

| Guiding Wire        | Angle         | Up to 15° angle from vertical      |  |
|---------------------|---------------|------------------------------------|--|
|                     | Maximum Width | 1500mm                             |  |
|                     | Maximum Area  | 4,2m2                              |  |
|                     | Cable         | Steel                              |  |
| Bottom Installation | NA-A          | Chairle on Charl                   |  |
| Bracket             | Material      | Stainless Steel                    |  |
| Guiding Chanels     | Material      | Extruded Aluminium Alloy U profile |  |
|                     | Colours       | RAL 9001,9016,9010, alu Anodised   |  |
|                     | Dimensions    | 45mm W x 21mm H                    |  |
|                     |               |                                    |  |

### **System diagrams**

Top Fix / Face Fix

Guiding wire

Channels Screw or Tape