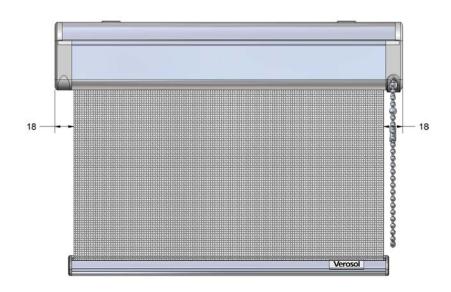

#### **Technical information**

| Product Code          | QS62.0               |                                               | QS62.4                 |
|-----------------------|----------------------|-----------------------------------------------|------------------------|
| Product Name          | Rollerblind Cassette |                                               | Rollerblind            |
| Operation             | Chain Operation      |                                               | 24V DC Somfy           |
| Tube                  | Material             | Extruded Aluminium a 34mm                     | Extruded Aluminium a   |
|                       |                      |                                               | 34mm                   |
| Demensions            | Width                | 400mm min - 1800mm max                        | 400mm min - 1800mm max |
|                       | Drop                 | 300mm min - 2800mm max                        | 300mm min - 2800mm max |
|                       | Maximum Area         | 4,3m2                                         | 4,3m2                  |
| Cassette              | Material             | Extruded Aluminium Alloy- Asymetric Profile   |                        |
|                       | Dimensions           | 65mm W x 66mm H                               |                        |
| Bottom Rail           | Material             | Extruded Aluminium Alloy- Asymetric Profile   |                        |
|                       | Dimensions           | 12mm W x 19mm H                               |                        |
|                       | Colours              | RAL 9001,9010,9016, Anodised                  |                        |
|                       | Paint                | Electrostatic Powdercoated and Baked          |                        |
|                       |                      |                                               |                        |
| End Caps              | Material             | UV Stabilised Polymer Acrylic                 |                        |
|                       | Colours              | Grey, White, Black                            |                        |
| Chain                 | Material             | Aluminium or Stainless Steel                  |                        |
| Installation Brackets | Material             | Press formed Steel                            |                        |
|                       | Operation            | Top or Face Fixing - concealed when installed |                        |
|                       |                      |                                               |                        |