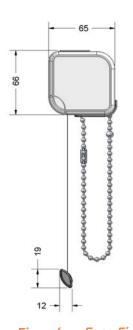

#### **Technical information**

| Product Code          | QS62.0               |                                               | QS62.4                 |
|-----------------------|----------------------|-----------------------------------------------|------------------------|
| Product Name          | Rollerblind Cassette |                                               | Rollerblind            |
| Operation             | Chain Operation      |                                               | 24V DC Somfy           |
| Tube                  | Material             | Extruded Aluminium a 34mm                     | Extruded Aluminium a   |
|                       |                      |                                               | 34mm                   |
| Demensions            | Width                | 400mm min - 1800mm max                        | 400mm min - 1800mm max |
|                       | Drop                 | 300mm min - 2800mm max                        | 300mm min - 2800mm max |
|                       | Maximum Area         | 4,3m2                                         | 4,3m2                  |
| Cassette              | Material             | Extruded Aluminium Alloy- Asymetric Profile   |                        |
|                       | Dimensions           | 65mm W x 66mm H                               |                        |
| Bottom Rail           | Material             | Extruded Aluminium Alloy- Asymetric Profile   |                        |
|                       | Dimensions           | 12mm W x 19mm H                               |                        |
|                       | Colours              | RAL 9001,9010,9016, Anodised                  |                        |
|                       | Paint                | Electrostatic Powdercoated and Baked          |                        |
|                       |                      |                                               |                        |
| End Caps              | Material             | UV Stabilised Polymer Acrylic                 |                        |
|                       | Colours              | Grey, White, Black                            |                        |
| Chain                 | Material             | Aluminium or Stainless Steel                  |                        |
| Installation Brackets | Material             | Press formed Steel                            |                        |
|                       | Operation            | Top or Face Fixing - concealed when installed |                        |
|                       |                      |                                               |                        |