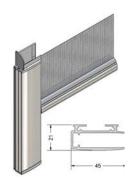

### **System diagrams**

Top Fix / Face Fix

Guiding wire

Channels Screw or Tape