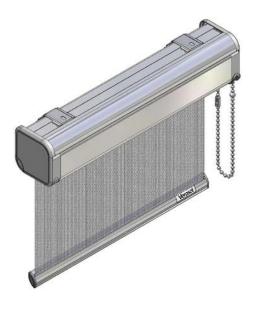

#### **Product information**

A Cassette system which is very appropriate for relatively small windows. It has a low noise chain control system which makes operation very silent and smooth at the same time. Together with the perfectly balanced lift assisting springs, the user comfort of this product is very high.