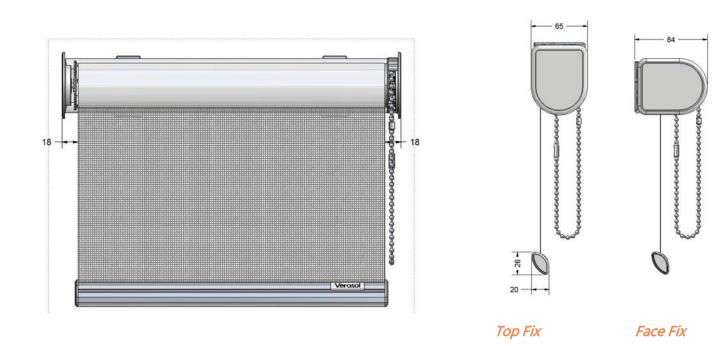

#### **Technical information**

| Distance la           | 0.001.0               |                                                       | 0.001.1                |
|-----------------------|-----------------------|-------------------------------------------------------|------------------------|
| Product Code          | QS81.0                |                                                       | QS81.4                 |
| Product Name          | Standard Roller blind |                                                       | Standard Roller blind  |
| Operation             | Chain Operation       |                                                       | 230V AC Somfy          |
| Tube                  | Material              | Extruded Aluminium & 44mm, 49mm, 57mm                 | Extruded Aluminium     |
| Dimensions            | With                  | 400mm min - 3000mm max (depending on tube and fabric) | 600mm min - 3000mm max |
|                       | Drop                  | 300mm min - 4000mm max (depending on tube and fabric) | 300mm min - 5000mm max |
|                       | Maximum Area          | 8m2                                                   | 9m2                    |
| Mounting Bar          | Material              | Extruded Aluminium Alloy- Asymetric Profile           |                        |
|                       | Dimensions            | 52mm W x 16mm H                                       |                        |
| Bottom Rail           | Material              | Extruded Aluminium Alloy- Asymetric Profile           |                        |
|                       | Dimensions            | 20mm W x 25mm H                                       |                        |
|                       | Colours               | RAL 9001, 9010, 9016, Clear Anodised                  |                        |
|                       | Paint                 | Electrostatic Powder coated and Baked                 |                        |
|                       |                       |                                                       |                        |
| End Caps              | Material              | UV Stabilised Polymer Acrylic                         |                        |
|                       | Colours               | Grey, White, Black                                    |                        |
| Chain                 | Material              | Aluminium or Stainless Steel                          |                        |
| Installation Brackets | Material              | Press formed Steel                                    |                        |
|                       | Operation             | Top or Face Fixing - concealed when installed         |                        |
|                       |                       |                                                       |                        |

### Optional

| Guiding             | Angle        | Up to 15° angle from vertical        |                          |
|---------------------|--------------|--------------------------------------|--------------------------|
|                     | Maximum With | 1500mm                               |                          |
|                     | Maximum Area | 6m2                                  |                          |
|                     | Cable        | Steel                                |                          |
| Bottom Installation |              |                                      |                          |
| Bracket             | Material     | Stainless Steel                      |                          |
| Fascia Options      | Туре         | QS8 Fascia                           |                          |
|                     | Material     | Extruded Aluminium Alloy [T5 Temper] |                          |
|                     | Dimensions   | 84mm x 82mm                          | Suitable for Face Fixing |
|                     | Maximum      | 4800mm maximum width                 |                          |
|                     | Colours      | RAL 9001, 9010, 7016, Clear Anodised |                          |