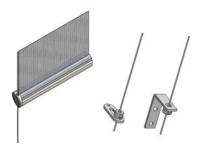

### Optional

| Guiding             | Angle        | Up to 15° angle from vertical        |                          |
|---------------------|--------------|--------------------------------------|--------------------------|
|                     | Maximum With | 1500mm                               |                          |
|                     | Maximum Area | 6m2                                  |                          |
|                     | Cable        | Steel                                |                          |
| Bottom Installation |              |                                      |                          |
| Bracket             | Material     | Stainless Steel                      |                          |
| Fascia Options      | Туре         | QS8 Fascia                           |                          |
|                     | Material     | Extruded Aluminium Alloy [T5 Temper] |                          |
|                     | Dimensions   | 84mm x 82mm                          | Suitable for Face Fixing |
|                     | Maximum      | 4800mm maximum width                 |                          |
|                     | Colours      | RAL 9001, 9010, 7016, Clear Anodised |                          |

### System diagrams

Guiding wire

Fascia Profile