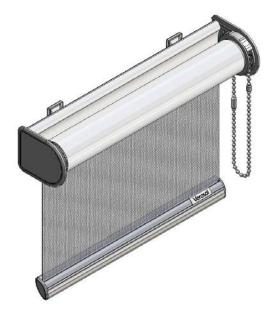

# Verosol

# Rollerblind QS 81 Standard With Mounting Profile

#### **Product information**

This model has all the silent and smooth operation features, and is very easy to install due to the mounting profile with easy spring loaded clips.