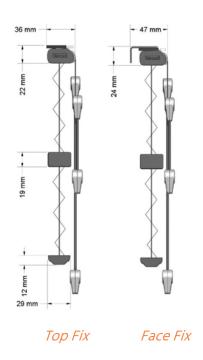

### **System diagrams**

**Guiding Channels** 

Screw Top Fix

Face Fix

Tape Top Fix

Face Fix

<sup>\*</sup> When the maximum fabric segment width of 2200mm is exceeded, blinds will have three equal segments with two overlaps in the blind. The maximum width of VeroCell fabric is 3000mm, the maximum drop of VeroCell fabric is 2700mm.