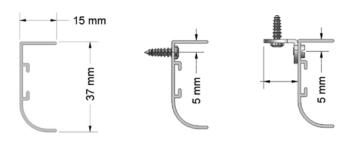

### Optional

| Guiding             | Angle         | Up to 15° angle from vertical                        |
|---------------------|---------------|------------------------------------------------------|
| - Canamig           | Maximum Width | 1500mm                                               |
|                     | Maximum Area  | 4,8m2                                                |
|                     | Cable         | Polyester cable with Kevlar, 20mm from edge          |
| Bottom Installation |               |                                                      |
| Bracket             | Material      | Stainless Steel                                      |
| Guiding Channels    | Material      | Extruded Aluminium U profile                         |
|                     | Colours       | RAL 9010,1001,8025,9004,7016,9001,1019, alu Anodised |
|                     | Dimensions    | 15mm W x 37mm H                                      |

### **System diagrams**

**Guiding Channels** 

Screw Top Fix

Face Fix

Tape Top Fix

Face Fix

<sup>\*</sup> When the maximum fabric segment width of 2200mm is exceeded, blinds will have three equal segments with two overlaps in the blind. The maximum width of VeroCell fabric is 3000mm, the maximum drop of VeroCell fabric is 2700mm.