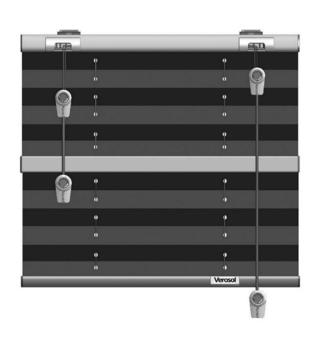

#### **Technical information**

| Product Code          | P72.0                                            |                                                             | P72.1                  |
|-----------------------|--------------------------------------------------|-------------------------------------------------------------|------------------------|
| Product Name          | Twin Pleated                                     |                                                             | Twin Pleated           |
| Operation             | Cord Operation                                   |                                                             | Profile Operation      |
| Dimensions            | Width *                                          | 300mm min - 2900mm max *                                    | 300mm min-1000mm max * |
|                       | Drop                                             | 200mm min - 3000mm max                                      | 400mm min-2000mm max   |
|                       | Cord Lock                                        | 2900mm maximum Width; 2700mm High                           | N/A                    |
|                       | Maximum Area                                     | 7m2                                                         | 2m2                    |
| Head Rail             | Material                                         | Extruded Aluminium Alloy- Asymetric Profile                 |                        |
|                       | Dimensions                                       | 33mm W x 20mm H                                             |                        |
| Bottom Rail           | Material                                         | Extruded Aluminium Alloy- Asymetric Profile                 |                        |
|                       | Dimensions                                       | 30mm W x 12mm H                                             |                        |
|                       | Colours                                          | RAL 9001,9004,9010,7016,1001,1019, Anodised                 |                        |
|                       | Paint                                            | Electrostatic Powdercoated and Baked                        |                        |
| Inner Rail            | Material                                         | UV Stabilised Acrylonitrile Butadiene Styrebe [ABS] Plastic |                        |
| End Caps              | Material                                         | UV Stabilised Polymer Acrylic                               |                        |
|                       | Colours                                          | Coordinated chosen from Grey, Black, Sandy Beige, White     |                        |
| Lift and Blind Cords  | Material                                         | Braided Polyester [minimum diameter: 2.2mm]                 |                        |
|                       | Colours                                          | Grey,Black,Sandy Beige,White                                |                        |
| Control Lock          | Material                                         | ULTEM / PPS-Fortran                                         |                        |
|                       | Type                                             | Front Mounted                                               |                        |
|                       | Colour                                           | Grey with coordinated colour cap                            |                        |
| Cord Position         | Lift Cords 700 from edge ; Maximum spacing 500mm |                                                             |                        |
| Installation Brackets | Material                                         | Electro Plated Steel                                        |                        |
|                       | Operation                                        | Top or Face Fixing - concealed when installed               |                        |
|                       |                                                  |                                                             |                        |