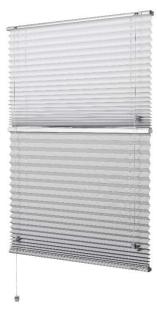

## **Twin Pleated Blind**

#### **Product information**

Verosol's Twin Pleated Blind is a versatile blind practical for both day and night time use. A two-in-one pleated blind offering privacy without losing your view. select a sheer fabric and enjoy your day time view, and a blockout fabric for room darkening and insulation at night. Simple and elegant, with a small stack height and short projection, giving you an uninterrupted view from your home or office window. Ideal for rooms requiring extra light control for video screens and audio visual presentations.